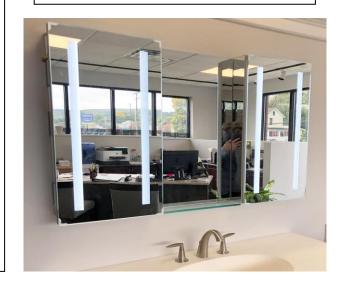

# **MEDICINE CABINET**

MODEL#: VEN 7230/24-24-24-1

# **VENUS COLLECTION**

### **FEATURES:**

- TWO 24X30" LED CABINETS, ONE 24X30" CENTER
  STATIONARY MIRROR (W/ GLASS SHELF ASSEMBLY FOR SURFACE APPLICATIONS ONLY).
- THREE ADJUSTABLE 3/8" THICK HIGH POLISHED GLASS SHELVES.
  BEHIND DOOR OF EACH CABINET.
- SHELVING WITH LOCKDOWN MECHANISM (NO HOLES IN CABINET).
- 6000K, 3300 LUMENS.
- 165-DEGREE PROPRIETARY SOFT CLOSE HEAVY DUTY HINGES.
- FULL GASKET BEHIND DOOR.
- HIGH RESOLUTION SILVER PLATE GLASS MIRRORS FRONT, BACK OF DOOR AND BACK WALL.
- BACK WALL MIRROR FULLY SEALED.
- PACKED IN FOUR WALL (FOLDED DOUBLE WALL) CORRUGATION.

### **MIRROR FINISHES:**

FLAT POLISHED EDGE

OVERALL SIZE DIMENSION: 72" WIDE X 30" HIGH X 5 3/16" DEEP

ROUGH OPENING DIMENSION (EACH CABINET): 23 3/8" WIDE X 29 3/8"

HIGH X 4" DEEP

**DOOR THICKNESS: 13/16"** 